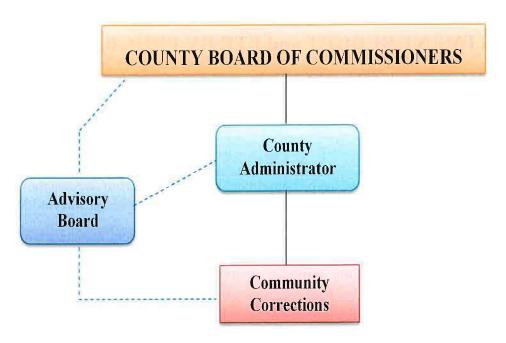

### **CURRENT ORGANIZATIONAL STRUCTURE**

### **AITKIN COUNTY COMMUNITY CORRECTIONS ADVISORY BOARD**

The Advisory Board is appointed by the Aitkin County Board of Commissioners to oversee the corrections planning process and to take an active role in the development of the Comprehensive Plan. The Plan is then approved by the Board.